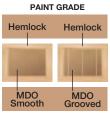

#### **CONSTRUCTION AND FINISH**

- Handcrafted 2-layer non-insulated wood doors in authentic carriage house designs. Swing-out appearance - modern operation.
- 6 door and 8 window or top sections for multiple door design options.
- Available in 3 wood species. All stain grade wood rails, stiles and panels are made from Redwood. Cedar or Hemlock. Hemlock (paint grade and grooved) doors have Hemlock stiles and rails with exterior grade MDO plywood panels.
- 1/4" thick imported Luan interior backer glued to stiles and rails.
- True divided windows are standard with 1/8" DSB glass. Specialty glass options available.
- All doors can be factory primed or finish painted white. Factory stain available for stained grade wood species (additional cost).

#### MATERIAL OPTIONS

**SQ24** 

RFC14

**SQ23** 

RFC13

Paint Grade and Grooved doors cannot be stained.