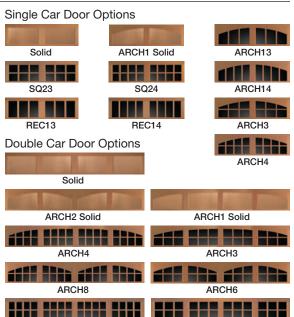

### DECORATIVE HARDWARE



# OPTIONAL FACTORY STAINING\*



Hinge<sup>®</sup>

Not all wood types stain equally and all stain colors will vary in appearance on all wood types. Variations in color will occur from printed material to actual doors, or even from door to door. \*Additional cost

Proper care and maintenance are imperative to the appearance, longevity and performance of all wood doors. Doors must be painted or stained on all six sides prior to installation. Failure to follow the installation and maintenance instructions will void the warranty Please refer to the installation and maintenance manual or go to www.clopay.com for additional information about caring for a wood door.

#### **DOOR DESIGNS**



Design 3

Design 4

Design 5

Design 6

## WINDOWS/TOP SECTION OPTIONS



#### MATERIAL OPTIONS

**SQ24** 

RFC14





**SQ23** 

RFC13

Paint Grade and Grooved doors cannot be stained.