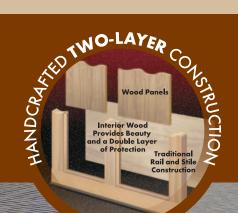

#### **CONSTRUCTION AND FINISH**

- Handcrafted 2-layer non-insulated wood doors in authentic carriage house designs. Swing-out appearance - modern operation.
- 6 door and 8 window or top sections for multiple door design options.
- Available in 3 wood species. All stain grade wood rails, stiles and panels are made from Redwood. Cedar or Hemlock. Hemlock (paint grade and grooved) doors have Hemlock stiles and rails with exterior grade MDO plywood panels.
- 1/4" thick imported Luan interior backer glued to stiles and rails.
- True divided windows are standard with 1/8" DSB glass. Specialty glass options available.
- All doors can be factory primed or finish painted white. Factory stain available for stained grade wood species (additional cost).