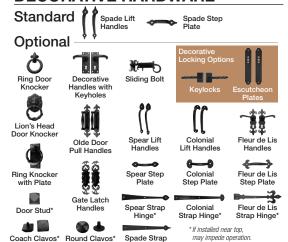

### **CONSTRUCTION AND FINISH**

- Handcrafted 2-layer non-insulated wood doors in authentic carriage house designs. Swing-out appearance - modern operation.
- 6 door and 8 window or top sections for multiple door design options.
- Available in 3 wood species. All stain grade wood rails, stiles and panels are made from Redwood. Cedar or Hemlock. Hemlock (paint grade and grooved) doors have Hemlock stiles and rails with exterior grade MDO plywood panels.
- 1/4" thick imported Luan interior backer glued to stiles and rails.
- True divided windows are standard with 1/8" DSB glass. Specialty glass options available.
- All doors can be factory primed or finish painted white. Factory stain available for stained grade wood species (additional cost).

#### WARRANTIES





### DECORATIVE HARDWARE



# OPTIONAL FACTORY STAINING\*



Hinge<sup>®</sup>

Not all wood types stain equally and all stain colors will vary in appearance on all wood types. Variations in color will occur from printed material to actual doors, or even from door to door. \*Additional cost

Proper care and maintenance are imperative to the appearance, longevity and performance of all wood doors. Doors must be painted or stained on all six sides prior to installation. Failure to follow the installation and maintenance instructions will void the warranty Please refer to the installation and maintenance manual or go to www.clopay.com for additional information about caring for a wood door.

#### **DOOR DESIGNS**



Design 3

Design 4

Design 5

Design 6

## WINDOWS/TOP SECTION OPTIONS



#### MATERIAL OPTIONS

**SQ24