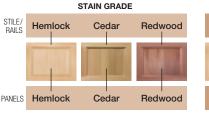

#### **CONSTRUCTION AND FINISH**

- Handcrafted 2-layer non-insulated wood doors in authentic carriage house designs. Swing-out appearance - modern operation.
- 6 door and 8 window or top sections for multiple door design options.
- Available in 3 wood species. All stain grade wood rails, stiles and panels are made from Redwood. Cedar or Hemlock. Hemlock (paint grade and grooved) doors have Hemlock stiles and rails with exterior grade MDO plywood panels.
- 1/4" thick imported Luan interior backer glued to stiles and rails.
- True divided windows are standard with 1/8" DSB glass. Specialty glass options available.
- All doors can be factory primed or finish painted white. Factory stain available for stained grade wood species (additional cost).

# OPTIONAL FACTORY STAINING\*

Hinge<sup>®</sup>

Not all wood types stain equally and all stain colors will vary in appearance on all wood types. Variations in color will occur from printed material to actual doors, or even from door to door. \*Additional cost