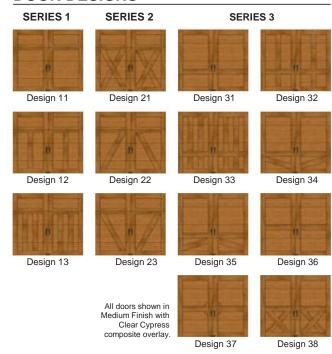

### **DOOR DESIGNS**

### **CONSTRUCTION AND FINISH**

- 4-layer intellicer of polyurethane insulated faux wood doors 18.4 R-value. Swing-out appearance modern operation.
- Available in 14 door designs and 13 window or top sections for multiple door design options.
- Base steel options include Walnut and Medium Ultra-Grain<sup>®</sup> Finishes. Composite overlay available in Clear Cypress, stained to match base finish.
- Windows are standard with 1/8" DSB glass. Obscure, seeded and insulated glass options are also available.
- · Attractive beveled edge clip-in grilles are removable for easy window cleaning.
- · Premium grade hardware, rollers and track assure smooth, quiet, long-lasting operation.