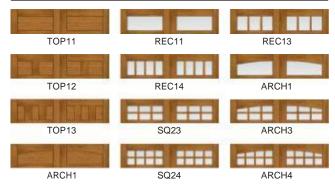

### **DOOR DESIGNS**

### WINDOWS/TOP SECTION OPTIONS

Series 3 is not available with windows. Double door designs available.

### **CONSTRUCTION AND FINISH**

- 4-layer intellicer of polyurethane insulated faux wood doors 18.4 R-value. Swing-out appearance modern operation.
- Available in 14 door designs and 13 window or top sections for multiple door design options.
- Base steel options include Walnut and Medium Ultra-Grain<sup>®</sup> Finishes. Composite overlay available in Clear Cypress, stained to match base finish.
- Windows are standard with 1/8" DSB glass. Obscure, seeded and insulated glass options are also available.
- · Attractive beveled edge clip-in grilles are removable for easy window cleaning.
- · Premium grade hardware, rollers and track assure smooth, quiet, long-lasting operation.