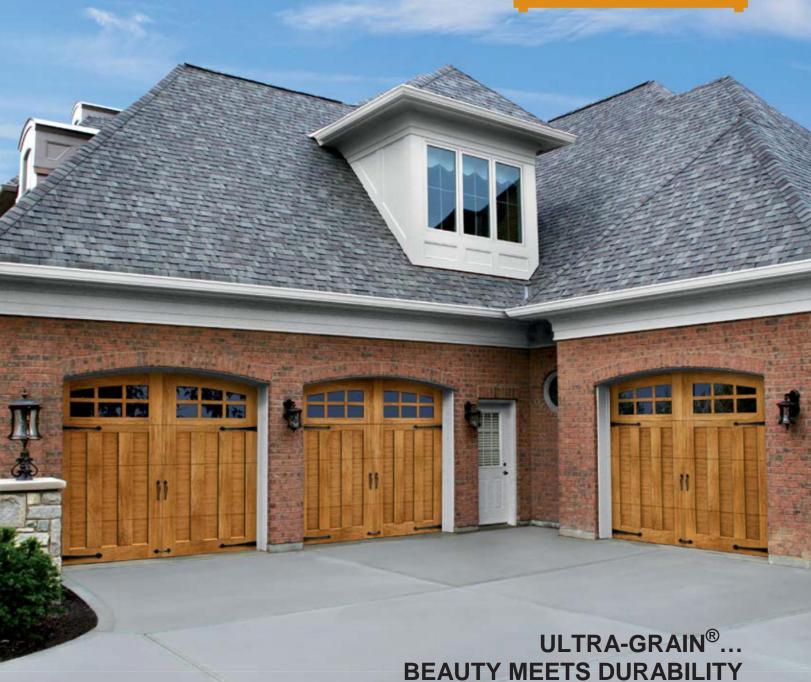

# Glennoor Collection—

ULTRA-GRAIN® SERIES

Features a 2" Intellicore® polyurethane insulated steel base door with Ultra-Grain®, a durable and natural-looking woodgrain paint finish.

### **FOUR-LAYER CONSTRUCTION**

Model Shown: Glenmoor™ Collection Ultra-Grain® Series Design 13 with ARCH3 Windows