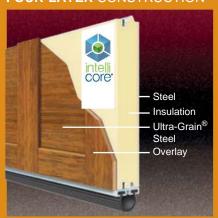

### **FOUR-LAYER CONSTRUCTION**

Model Shown: Glenmoor™ Collection Ultra-Grain® Series Design 13 with ARCH3 Windows

### **CONSTRUCTION AND FINISH**

- 4-layer intellicer of polyurethane insulated faux wood doors 18.4 R-value. Swing-out appearance modern operation.
- Available in 14 door designs and 13 window or top sections for multiple door design options.
- Base steel options include Walnut and Medium Ultra-Grain<sup>®</sup> Finishes. Composite overlay available in Clear Cypress, stained to match base finish.
- Windows are standard with 1/8" DSB glass. Obscure, seeded and insulated glass options are also available.
- · Attractive beveled edge clip-in grilles are removable for easy window cleaning.
- · Premium grade hardware, rollers and track assure smooth, quiet, long-lasting operation.