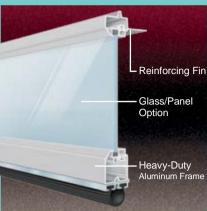

# **CONSTRUCTION AND FINISH**

- 2-1/8" thick, virtually maintenance-free, long-lasting aluminum frame.
- · Most glass is acrylic or tempered. Available in single pane (Model AV) or insulated (Model AVI). NOTE: Non-insulated 1/4" mirrored or white laminate is available on Model AVI only.
- · Model AV available with acrylic or non-insulated 1/8" tempered clear or frosted glass or solid aluminum panel options.
- · Model AVI available with insulated tempered, non-insulated 1/4" mirrored or white laminate glass options.
- · Tongue-and-groove joints and bottom weatherseal in a rust-proof aluminum retainer helps seal out the elements.
- · Frames come standard in clear anodized or painted White, Bronze or Chocolate. Optional anodized Bronze, Black, Dark Bronze, Ultra-Grain® finishes or powder coated available (additional cost).