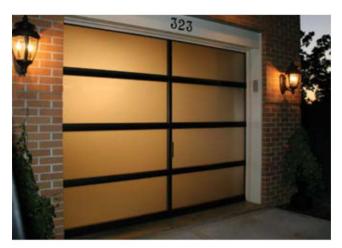

# CONTEMPORARY COLLECTION

Contemporary Collection doors combine aluminum and glass to create a sleek, modern look. Many glass and panel combinations are available for varying degrees of privacy.

# **CONSTRUCTION AND FINISH**

- 2-1/8" thick, virtually maintenance-free, long-lasting aluminum frame.
- · Most glass is acrylic or tempered. Available in single pane (Model AV) or insulated (Model AVI). NOTE: Non-insulated 1/4" mirrored or white laminate is available on Model AVI only.
- · Model AV available with acrylic or non-insulated 1/8" tempered clear or frosted glass or solid aluminum panel options.
- · Model AVI available with insulated tempered, non-insulated 1/4" mirrored or white laminate glass options.
- · Tongue-and-groove joints and bottom weatherseal in a rust-proof aluminum retainer helps seal out the elements.
- · Frames come standard in clear anodized or painted White, Bronze or Chocolate. Optional anodized Bronze, Black, Dark Bronze, Ultra-Grain® finishes or powder coated available (additional cost).