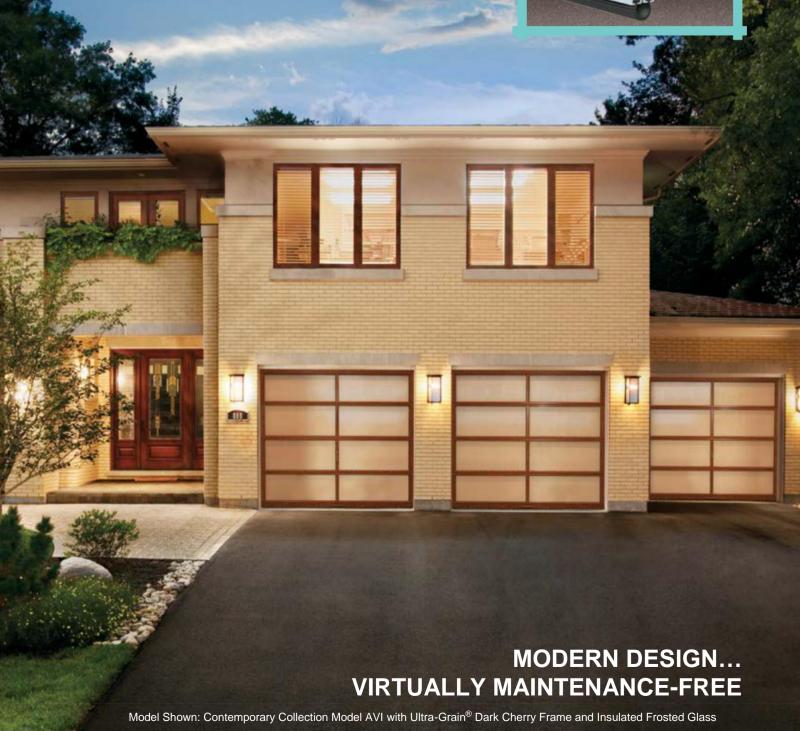

# CONTEMPORARY COLLECTION

Contemporary Collection doors combine aluminum and glass to create a sleek, modern look. Many glass and panel combinations are available for varying degrees of privacy.

# **DURABLE CONSTRUCTION**

Model Shown: Contemporary Collection Model AVI with Anodized Black Frame and Insulated Frosted Glass