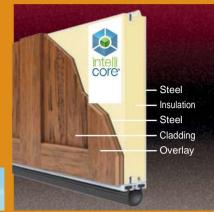

#### FIVE-LAYER CONSTRUCTION

#### **CONSTRUCTION AND FINISH**

- 5-layer intelicere polyurethane insulated composite faux wood doors - 20.4 R-value. Swing-out appearance - modern operation.
- · Available in 15 door designs and 13 window or top sections for multiple door design options.
- · Composite cladding options include Clear Cypress, Mahogany and Pecky Cypress. Composite overlay options include Clear Cypress and Mahogany.
- Windows are standard with 1/8" DSB glass. Obscure, seeded and insulated glass options are also available.
- · Attractive beveled edge clip-in grilles are removable for easy window cleaning.
- · Premium grade hardware, rollers and track assure smooth, quiet, long-lasting operation.
- · Comes factory finished in Walnut, Dark or Medium Finish; door can also be ordered in Whitewash Finish (Mahogany only) or primed for homeowners wishing to custom paint or stain their doors.