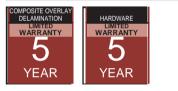

doors - 20.4 R-value. Swing-out appearance - modern operation.
- · Available in 15 door designs and 13 window or top sections for multiple door design options.
- · Composite cladding options include Clear Cypress, Mahogany and Pecky Cypress. Composite overlay options include Clear Cypress and Mahogany.
- Windows are standard with 1/8" DSB glass. Obscure, seeded and insulated glass options are also available.
- · Attractive beveled edge clip-in grilles are removable for easy window cleaning.
- · Premium grade hardware, rollers and track assure smooth, quiet, long-lasting operation.
- · Comes factory finished in Walnut, Dark or Medium Finish; door can also be ordered in Whitewash Finish (Mahogany only) or primed for homeowners wishing to custom paint or stain their doors.

#### WARRANTIES



#### **DECORATIVE HARDWARE**



#### Spear Strap Hinge



Mediterranean



Design 31 Design 01 Design 21 Design 32 Design 22 Design 33 Design 34 Design 11 Design 12 Design 23 Design 35 Design 36 Design 37

Design 13

Design 38

SERIES 3

Doors shown in Dark Finish with Clear Cypress composite cladding and Clear Cypress composite overlay. Design 01 does not have an overlay.

### WINDOWS/TOP SECTION OPTIONS



Design 01 and Series 3 are not available with windows. Double door designs available.

## **MATERIAL DESIGN OPTIONS**



#### COLORS Walnut Dark Medium Whitewash Primed Finish Finish Finish Finish\*

Due to the printing process, colors may vary. \*Whitewash Finish available only on Mahogany cladding and overlays

Additional hardware options are available; see page 19.

Tuscan