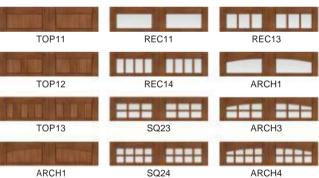

### WINDOWS/TOP SECTION OPTIONS

Design 01 and Series 3 are not available with windows. Double door designs available.