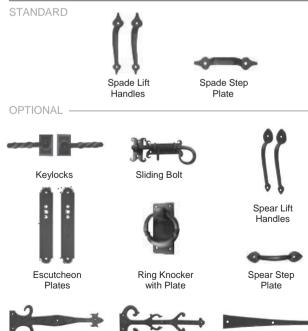

#### **DECORATIVE HARDWARE**

#### COLORS Walnut Dark Medium Whitewash Primed Finish Finish Finish Finish\*

Due to the printing process, colors may vary. \*Whitewash Finish available only on Mahogany cladding and overlays

Additional hardware options are available; see page 19.