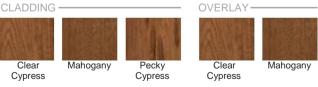

#### **CONSTRUCTION AND FINISH**

- 5-layer intelicere polyurethane insulated composite faux wood doors - 20.4 R-value. Swing-out appearance - modern operation.
- · Available in 15 door designs and 13 window or top sections for multiple door design options.
- · Composite cladding options include Clear Cypress, Mahogany and Pecky Cypress. Composite overlay options include Clear Cypress and Mahogany.
- Windows are standard with 1/8" DSB glass. Obscure, seeded and insulated glass options are also available.
- · Attractive beveled edge clip-in grilles are removable for easy window cleaning.
- · Premium grade hardware, rollers and track assure smooth, quiet, long-lasting operation.
- · Comes factory finished in Walnut, Dark or Medium Finish; door can also be ordered in Whitewash Finish (Mahogany only) or primed for homeowners wishing to custom paint or stain their doors.

## **MATERIAL DESIGN OPTIONS**