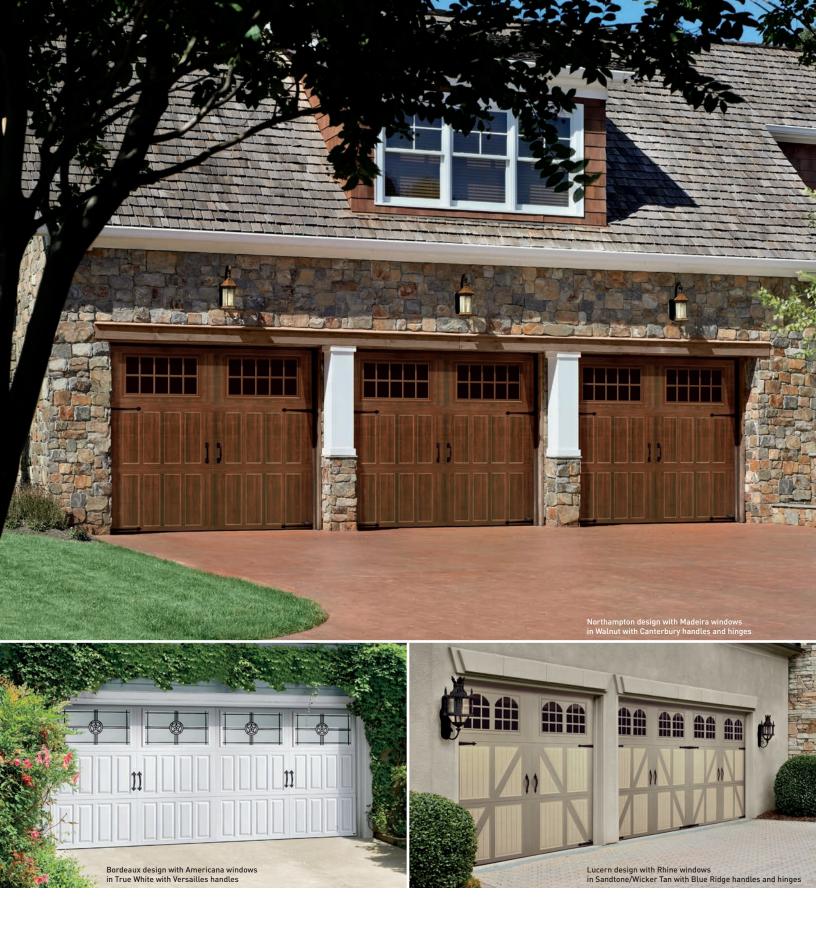

## Construction

Photos shown are for standard door sizes of 8' and 9' wide and 7' and 8' tall with clear glass. Designs also available with obscure glass. Check amarc.com for odd width and door height door illustrations. 18" and 21" sections are not available with a closed arch top.