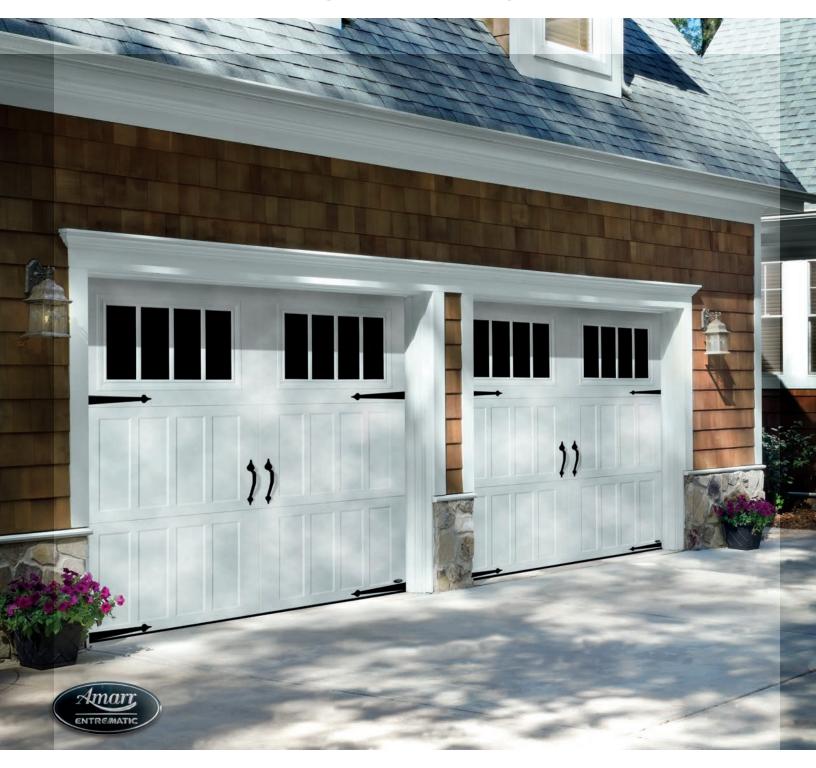

## Amarr<sup>®</sup> Classica<sup>®</sup>

Premium Steel Carriage House Garage Doors

Looks can be deceiving. From a distance, you see wood. Up close, it's sturdy, durable, low-maintenance steel. The Amarr Classica collection of carriage house doors. Classic carriage house styles that go up and down like traditional garage doors. Three-section tall designs, instead of four, help deliver a more authentic carriage house look. Deception never looked so good.