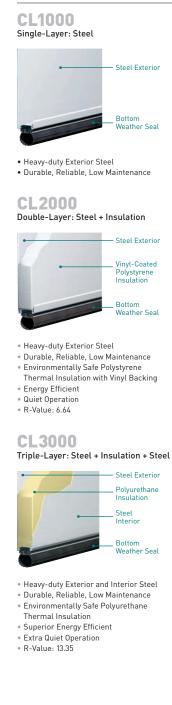

Colors

TRUE WHITE



CANTERBURY 3-1/2" RING HANDLES 10-1/2" HANDLES 17" STRAP HINGES WITH CLAVOS 9" HANDLES

Decorative Hardware

Aluminum decorative strap hinges with clavos not recorr

ALUMINUM

Amarr Classica® steel doors are pre-painted; for custom colors, exterior latex paint must be used. Visit amarr.com for instructions on painting.

## NORTHAMPTON





BORDEAUX

## CORTONA



CLOSED SQUARE (C2)

| П                | П                  |
|------------------|--------------------|
| CLOSED ARCH (C1) | CLOSED SQUARE (C2) |
| DANUBE [C4]      | MADEIRA (CS)       |
|                  |                    |

| П   | 11         |  |
|-----|------------|--|
|     |            |  |
| 26] | RHINE [C7] |  |



818 8338 11

JARDIN (C75)



11

AMERICANA (C57)

-

NILE (C



## Construction



Photos shown are for standard door sizes of 8' and 9' wide and 7' and 8' tall with clear glass. Designs also available with obscure glass. Check amarc.com for odd width and door height door illustrations. 18" and 21" sections are not available with a closed arch top.





mended for arch openings



Garage Doors Direct info@directgaragedoors.com 877-357-DOOR (3667) www.directgaragedoors.com



Entrematic, Amarr and Classica as words and logos are registered trademarks owned by Entrematic Group AB or companies within the Entrematic Group.

©Entrematic Group AB 2016. All rights reserved. Printed in USA Form #6430716/23M/GVS

Technical data subject to change without notice.

Sectional door products from Entrematic may be the subject of one or more U.S. and/or foreign, issued and/or pending,