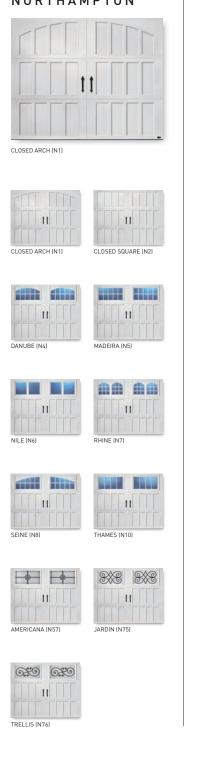

| TRELLIS (S74)               | TRELLIS (176)                               |

Colors

TRUE WHITE



CANTERBURY 3-1/2" RING HANDLES 10-1/2" HANDLES 17" STRAP HINGES WITH CLAVOS 9" HANDLES

Decorative Hardware

Aluminum decorative strap hinges with clavos not recorr

ALUMINUM

Amarr Classica® steel doors are pre-painted; for custom colors, exterior latex paint must be used. Visit amarr.com for instructions on painting.

## NORTHAMPTON





BORDEAUX

## CORTONA



CLOSED SQUARE (C2)

| П                | П                  |
|------------------|--------------------|
| CLOSED ARCH (C1) | CLOSED SQUARE (C2) |
| DANUBE [C4]      | MADEIRA (CS)       |
|                  |                    |

| П   | 11         |  |
|-----|------------|--|
|     |            |  |
| 26] | RHINE [C7] |  |



818 8338 11

JARDIN (C75)



11

AMERICANA (C57)

-

NILE (C



## Construction



Photos shown are for standard door sizes of 8' and 9' wide and 7' and 8' tall with clear glass. Designs also available with obscure glass. Check amarc.com for odd width and door height door illustrations. 18" and 21" sections are not available with a closed arch top.





mended for arch openings



Garage Doors Direct info@directgaragedoors.com 877-357-DOO