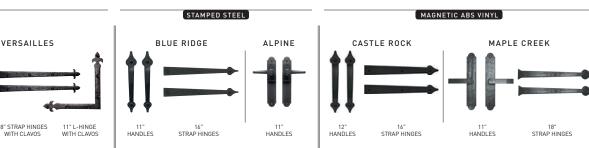

Colors

TRUE WHITE

CANTERBURY 3-1/2" RING HANDLES 10-1/2" HANDLES 17" STRAP HINGES WITH CLAVOS 9" HANDLES

Decorative Hardware

Aluminum decorative strap hinges with clavos not recorr

ALUMINUM

Amarr Classica® steel doors are pre-painted; for custom colors, exterior latex paint must be used. Visit amarr.com for instructions on painting.