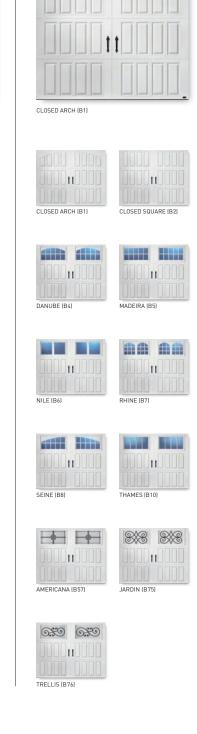

## CORTONA

CLOSED SQUARE (C2)

| П                | П                  |
|------------------|--------------------|
| CLOSED ARCH (C1) | CLOSED SQUARE (C2) |
| DANUBE [C4]      | MADEIRA (CS)       |
|                  |                    |

| П   | 11         |  |
|-----|------------|--|
|     |            |  |
| 26] | RHINE [C7] |  |

818 8338 11

JARDIN (C75)

11

AMERICANA (C57)

-

NILE (C