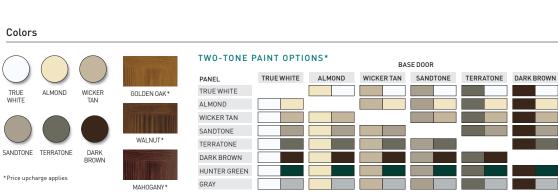

Colors

TRUE WHITE

CANTERBURY 3-1/2" RING HANDLES 10-1/2" HANDLES 17" STRAP HINGES WITH CLAVOS 9" HANDLES

Decorative Hardware

Aluminum decorative strap hinges with clavos not recorr

ALUMINUM

Amarr Classica® steel doors are pre-painted; for custom colors, exterior latex paint must be used. Visit amarr.com for instructions on painting.