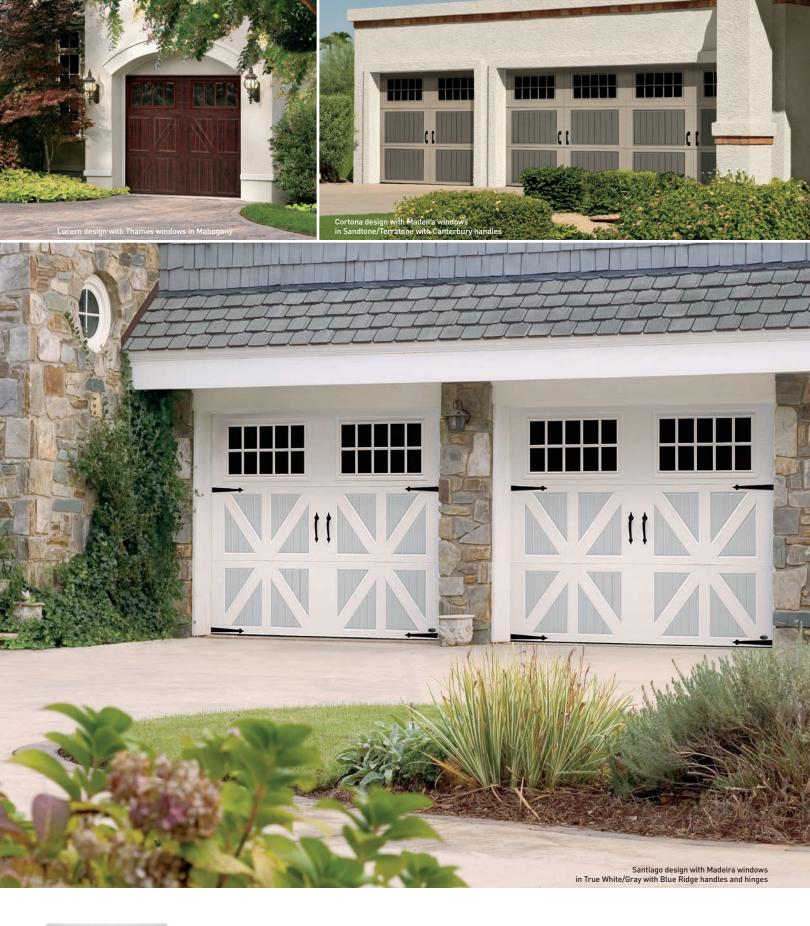

## Construction

Photos shown are for standard door sizes of 8' and 9' wide and 7' and 8' tall with clear glass. Designs also available with obscure glass. Check amarc.com for odd width and door height door illustrations. 18" and 21" sections are not available with a closed arch top.